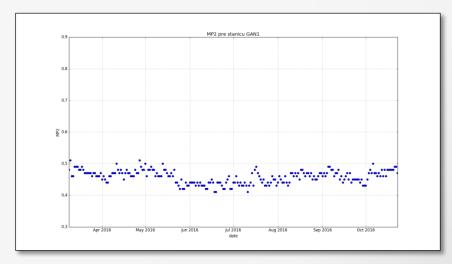

# Problem with GNSS instrument GANP station

- Additional receiver and antenna
- Made a various analysis:
  - Multipath on L2
  - Coordinates differences
  - ...

#### Daily RMS due to multipath on L2