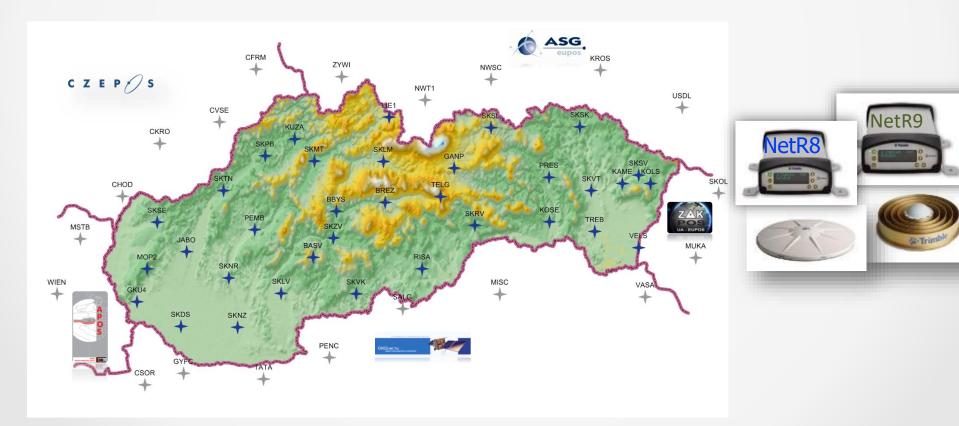

## **SKPOS** infrastructure

#### Status in October 2016

- 34 Slovakian permanent stations (14 individual calibrated)
  - All stations with TRIMBLE receivers and antennas
  - All stations observe GPS+GLONASS signals
- 19 foreign permanent stations (APOS, gnssnet.hu, CZEPOS, ASG-EUPOS, ZAKPOS)

#### control software & receivers firmware versions

- Trimble® Pivot™ Platform GNSS Infrastructure Software
  - Main software: version 3.8.3
  - Back-up software: version 3.8.3
- Receivers firmware
  - Trimble NetR9 receivers: version 5.14