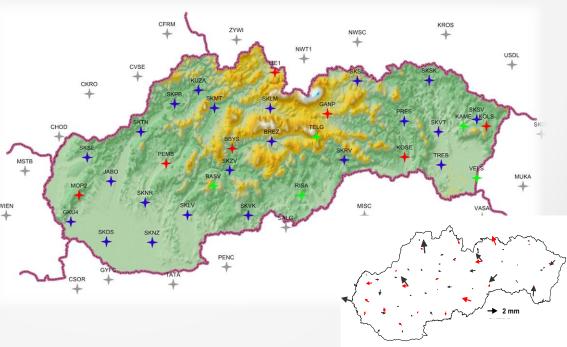

# Problem with GNSS instrument

- 5 different stations
- Different time of problem
- Different behavior
- Potential issues
  - Receiver
  - Antenna
  - Monumentation

# Problem with GNSS instrument GANP station

- Additional receiver and antenna
- Made a various analysis:
  - Multipath on L2
  - Coordinates differences
  - ...

# Still unsolved \*\*

#### Daily RMS due to multipath on L2