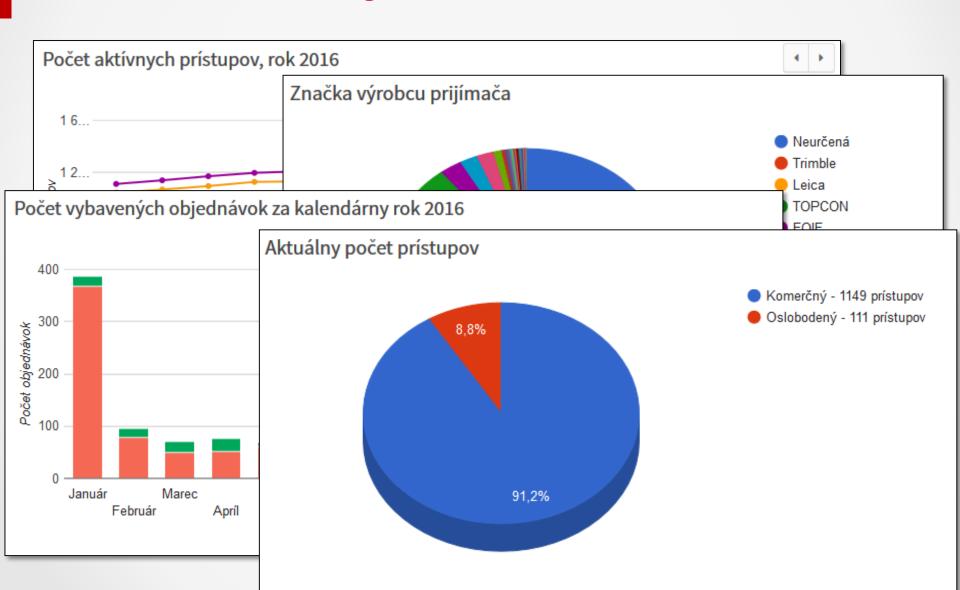

#### number of users

- over 1260 registrations (Sept. 2016)
- number is still increasing

#### type of users

- Surveying fields (cadastre, surveying, mapping, GIS) 81%
- Other fields (precise agriculture, machine guarding) 19%

#### simultaneous logins

Maximum: 256 simultaneous logins (12/4/2016)