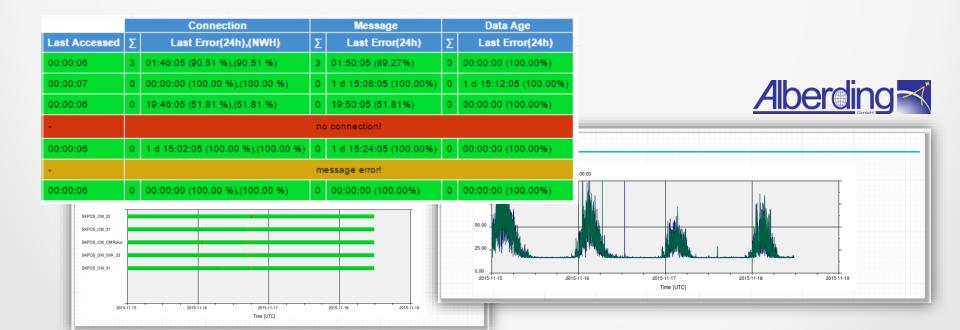

# Alberding Checkstream application

- Independent NTRIP Caster monitoring tool
- Check the availability and consistency of mountpoints on specific caster
- Message type and update rate monitoring New