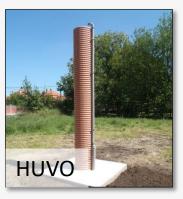

#### for geodynamics research

- 12 of 34 slovakian SKPOS permanent stations have monumentation suitable for geodynamic research purposes
  - 7 stations reinforced-concrete pillar monumentation
  - 5 stations deep drilled braced mark monumentation (5m deep)

#### new stabilization

- Preparation for the relocation of two stations
  - reinforced-concrete pillar monumentation