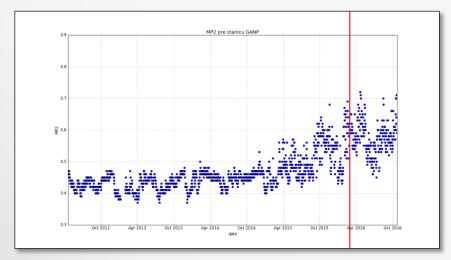

# Problem with GNSS instrument GANP station

- Additional receiver and antenna
- Made a various analysis:
  - Multipath on L2
  - Coordinates differences
  - ...

# Still unsolved \*\*

#### Daily RMS due to multipath on L2