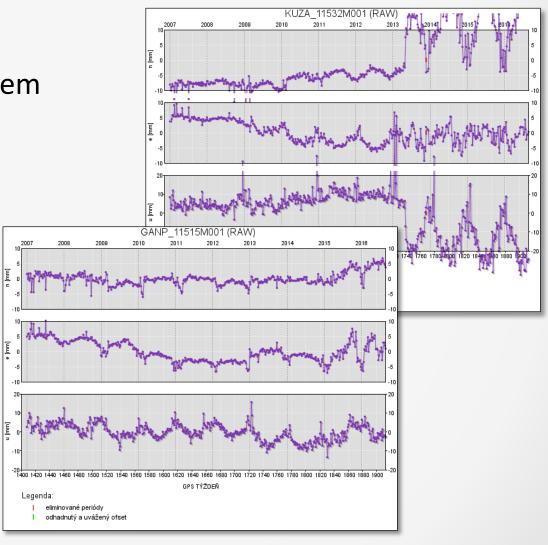

# Problem with GNSS instrument

- 5 different stations
- Different time of problem
- Different behavior
- Potential issues
  - Receiver
  - Antenna
  - Monumentation

# Problem with GNSS instrument GANP station

- Additional receiver and antenna
- Made a various analysis:
  - Multipath on L2
  - Coordinates differences
  - ...

# Still unsolved \*\*