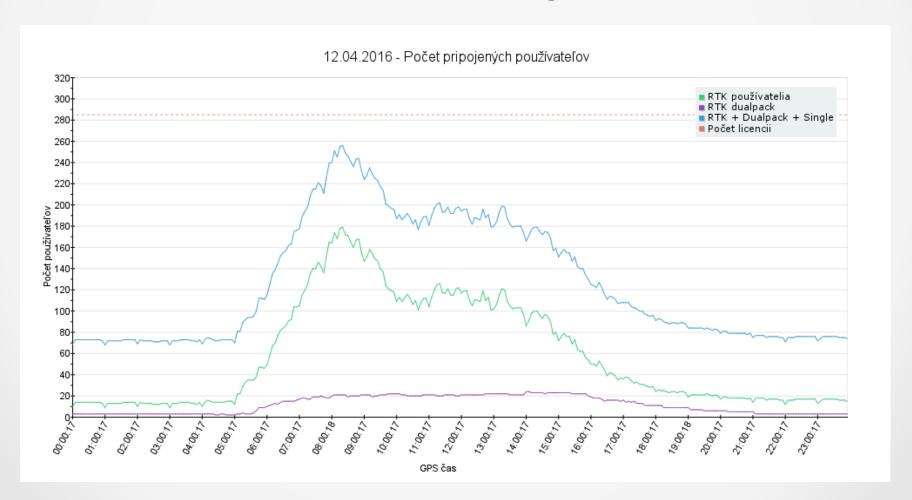

----|-----------|--|
| SKPOS_mm            | RINEX 1000 h                  | year     | RINEX 2.x, 3.x                    | 50€       |  |
| SKPOS_cm<br>(year)  | RTK unlimited +<br>50 h RINEX | year     | RTCM 2.3, 3.1, 3.2,<br>CMRx, CMR+ | 50€       |  |
| SKPOS_cm<br>(month) | RTK unlimited                 | month    | RTCM 2.3, 3.1, 3.2,<br>CMRx, CMR+ | 19€       |  |
| SKPOS_dm            | DGNSS<br>unlimited            | year     | RTCM 2.1                          | 20 €      |  |

#### number of users

- over 1260 registrations (Sept. 2016)
- number is still increasing



#### type of users

- Surveying fields (cadastre, surveying, mapping, GIS) 81%
- Other fields (precise agriculture, machine guarding) 19%



#### simultaneous logins

Maximum: 256 simultaneous logins (12/4/2016)



# Alberding Checkstream application

- Independent NTRIP Caster monitoring tool
- Check the availability and consistency of mountpoints on specific caster
- Message type and update rate monitoring New



# New SKPOS web page

- 13.10.2015 new (redesign) web page was launched
- Full of interesting information (SVK/ENG):
  - News
  - Infrastructure
  - Packages and prices
  - Quality Monitoring
  - Availability Monitoring
  - Registration
  - ...

http://skpos.gku.sk Slovenská priestorov observačná služba SKPOS® SKPOS® Slovenská priestorová observačná služba oriestorová observačná služba (SK*POS®*) je multifunkčný nástroj na presné určovanie polohy objektov a javov pomocou globálnych ch družicových systémov (ďalej GNSS). Služba umožňuje používateľom pracovať on-line alebo dodatočne v záväz