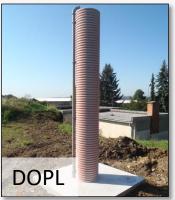

#### for geodynamics research

- 12 of 34 slovakian SKPOS permanent stations have monumentation suitable for geodynamic research purposes
  - 7 stations reinforced-concrete pillar monumentation
  - 5 stations deep drilled braced mark monumentation (5m deep)

#### new stabilization

- Preparation for the relocation of two stations
  - reinforced-concrete pillar monumentation