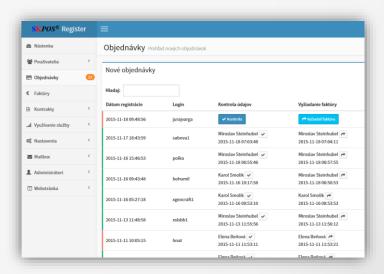

# New SKPOS registration and ordering system

Back office - automatic generation of statistics

# New SKPOS registration and ordering system Back office – orders management

| Nové objednávky: Predĺženie služby Nová registrácia Nový prístup aj používateľ |                |                                         |                                           |                                         |                                         |                   |                    |                  |  |  |  |
|--------------------------------------------------------------------------------|----------------|-----------------------------------------|-------------------------------------------|-----------------------------------------|-----------------------------------------|-------------------|--------------------|------------------|--|--|--|
| Hladaj:                                                                        |                |                                         |                                           |                                         |                                         |                   |                    |                  |  |  |  |
| Dátum registrácie                                                              | Login          | Kontrola údajov                         | Vyžiadanie faktúry                        | Vloženie faktúry                        | Odoslanie faktúry                       | Potvrdenie platby | Aktivácia          | Vymazať          |  |  |  |
| 2016-10-13 08:23:13                                                            | gasparek       | <b>✓</b> Kontrola                       | → Vyžiadať faktúru                        | □ Vložiť faktúru                        | <b>☑</b> Odoslať faktúru                | Potvrdiť platbu   | <b>≜</b> Aktivovať | <b> </b>         |  |  |  |
| 2016-10-12 20:13:53                                                            | xgpszvolen2    | <b>✓</b> Kontrola                       | → Vyžiadať faktúru                        | ➡ Vložiť faktúru                        | <b>☑</b> Odoslať faktúru                | Potvrdiť platbu   | <b>≜</b> Aktivovať | 🛍 Vymazať        |  |  |  |
| 2016-10-12 15:55:36                                                            | xjavor1        | <b>✓</b> Kontrola                       | → Vyžiadať faktúru                        | △ Vložiť faktúru                        | <b>☑</b> Odoslať faktúru                | Potvrdiť platbu   | ♣ Aktivovať        | 🛍 Vymazať        |  |  |  |
| 2016-10-12 07:54:47                                                            | infraservices1 | Miroslav Steinhubel 2016-10-12 08:12:55 | Miroslav Steinhubel   2016-10-12 08:13:10 | Miroslav Steinhubel 2016-10-12 12:18:32 | Miroslav Steinhubel 2016-10-12 12:19:26 | Potvrdiť platbu   | <b>≜</b> Aktivovať | <b>⑥ Vymazať</b> |  |  |  |
| 2016-10-12 06:58:51                                                            | jirislama1     | Elena Beňová 2016-10-12 07:03:01        | Elena Beňová 🕕<br>2016-10-12 07:03:07     | Elena Beňová 🖺<br>2016-10-12 08:35:13   | Elena Beňová 2016-10-12 08:35:19        | Potvrdiť platbu   | <b>≜</b> Aktivovať | <b>ᆒ Vymazať</b> |  |  |  |
| 2016-10-11 16:39:03                                                            | korexnet1      | Elena Beňová 2016-10-12 04:08:56        | Elena Beňová 产<br>2016-10-12 04:09:00     | Elena Beňová 🖹<br>2016-10-12 08:38:10   | Elena Beňová 2016-10-12 08:38:14        | Potvrdiť platbu   | <b>≜</b> Aktivovať | <b> </b>         |  |  |  |
| 2016-10-11 08:01:37                                                            | vvssk1         | Elena Beňová 2016-10-11 08:31:28        | Elena Beňová 📂<br>2016-10-11 08:31:31     | Elena Beňová 🖺<br>2016-10-11 10:39:10   | Elena Beňová 2016-10-11 10:39:21        | Potvrdiť platbu   | <b>≜</b> Aktivovať | <b> </b>         |  |  |  |
| 2016-10-11 06:21:29                                                            | 3dscv1         | Elena Beňová 2016-10-11 06:23:24        | Elena Beňová 📂<br>2016-10-11 06:23:28     | Elena Beňová 🖹<br>2016-10-11 08:32:13   | Elena Beňová 2016-10-11 08:32:19        | Potvrdiť platbu   | <b>≜</b> Aktivovať | <b> </b>         |  |  |  |
| 2016-10-10 10:20:38                                                            | baugeo1        | Elena Beňová 2016-10-10 10:21:57        | Elena Beňová 产<br>2016-10-10 10:22:03     | Elena Beňová 🖺<br>2016-10-10 12:21:57   | Elena Beňová 2016-10-10 12:22:01        | Potvrdiť platbu   | 📤 Aktivovať        | <b> </b>         |  |  |  |
| 2016-10-10 06:03:47                                                            | xharsany1      | Elena Beňová 2016-10-10 06:30:40        | Miroslav Steinhubel                       | Elena Beňová 🖺<br>2016-10-10 08:45:02   | Elena Beňová 2016-10-10 08:45:08        | Potvrdiť platbu   | <b>≜</b> Aktivovať | <b>ᆒ Vymazať</b> |  |  |  |
| 2016-10-07 10:59:16                                                            | vvspo1         | Elena Beňová 2016-10-07 11:06:39        | Elena Beňová 📂<br>2016-10-07 11:06:43     | Elena Beňová 🖹<br>2016-10-10 04:23:05   | Elena Beňová 2016-10-10 04:23:09        | Potvrdiť platbu   | <b>≜</b> Aktivovať | <b> </b>         |  |  |  |
| 2016-10-07 08:27:32                                                            | vinicaas1      | Elena Beňová 🗸<br>2016-10-07 11:06:20   | Elena Beňová 📂<br>2016-10-07 11:06:25     | Elena Beňová 🗎<br>2016-10-10 04:24:46   | Elena Beňová 2016-10-10 04:24:52        | Potvrdiť platbu   | <b>≜</b> Aktivovať | 🛍 Vymazať        |  |  |  |