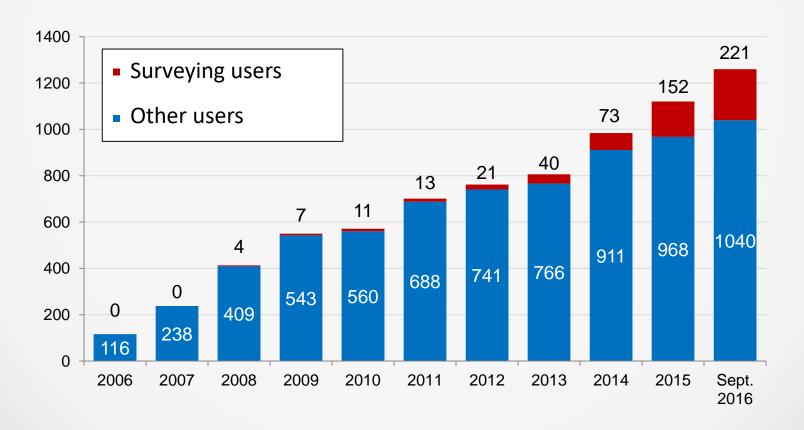

#### number of users

- over 1260 registrations (Sept. 2016)
- number is still increasing

#### type of users

- Surveying fields (cadastre, surveying, mapping, GIS) 81%
- Other fields (precise agriculture, machine guarding) 19%