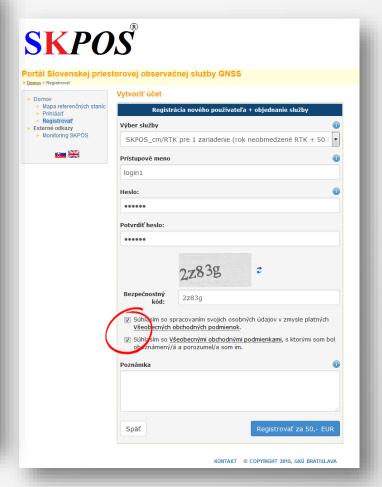

#### New SKPOS registration and ordering system

- Complete new system for user registration and ordering subsctiptions
- User management and automatization numerous processes
- Fixing inconvenient Trimble registration module
- Registration via web form (<u>no paper agreement</u>)

# New SKPOS registration and ordering system User interface