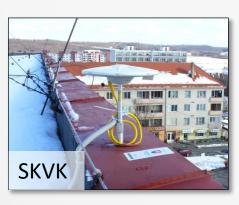

# Problem with GNSS instrument

- 5 different stations
- Different time of problem
- Different behavior
- Potential issues
  - Receiver
  - Antenna
  - Monumentation

# Problem with GNSS instrument GANP station

- Additional receiver and antenna
- Made a various analysis:
  - Multipath on L2
  - Coordinates differences
  - ...