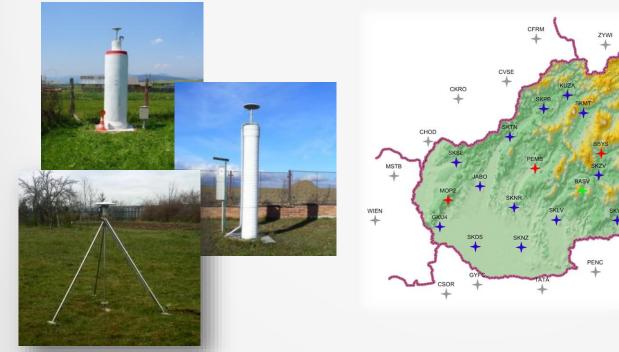

# **SKPOS** infrastructure

#### for geodynamics research

- 12 of 34 slovakian SKPOS permanent stations have monumentation suitable for geodynamic research purposes
  - 7 stations reinforced-concrete pillar monumentation
  - 5 stations deep drilled braced mark monumentation (5m deep)

## **SKPOS** infrastructure

#### new stabilization

- Preparation for the relocation of two stations
  - reinforced-concrete pillar monumentation