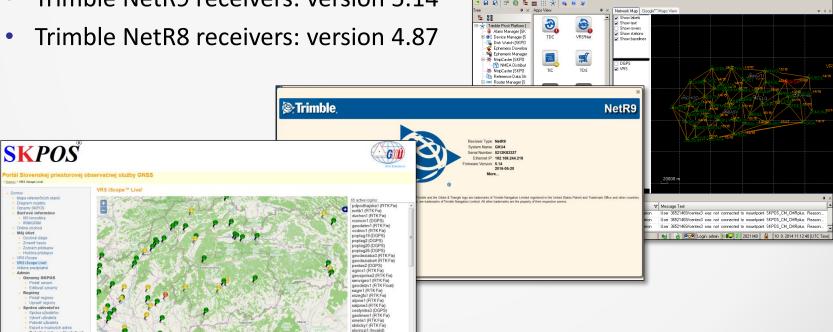

#### control software & receivers firmware versions

- Trimble® Pivot™ Platform GNSS Infrastructure Software
  - Main software: version 3.8.3
  - Back-up software: version 3.8.3
- Receivers firmware
  - Trimble NetR9 receivers: version 5.14

# New SKPOS web page

- 13.10.2015 new (redesign) web page was launched
- Full of interesting information (SVK/ENG):
  - News
  - Infrastructure
  - Packages and prices
  - Quality Monitoring
  - Availability Monitoring
  - Registration
  - ...

http://skpos.gku.sk Slovenská priestorov observačná služba SKPOS® SKPOS® Slovenská priestorová observačná služba oriestorová observačná služba (SK*POS®*) je multifunkčný nástroj na presné určovanie polohy objektov a javov pomocou globálnych ch družicových systémov (ďalej GNSS). Služba umožňuje používateľom pracovať on-line alebo dodatočne v záväzných geodetických h systémoch ETRS89 a S-JTSK (v realizácii JTSK03). SKPOS® pozostáva zo siete permanentných referenčných staníc GNSS pomocou privátnej virtuálnej siete do Národného servisného centra nachádzajúceho sa na Geodetickom a kartografickom ústave Národné servisné centrum je vybavené riadiacim softvérom služby, ktorý spravuje namerané družicové observácie zo siete SKPOS\* ých referenčných staníc a zároveň generuje tzv. sieťové korekcie pre používateľov využívajúcich službu v reálnom čase a údaje Slovenská priestorová observačná služba