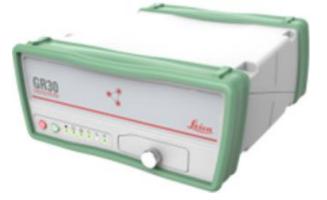

# LAND SURVEY OFFICE

## CZEPOS

**EUPOS 2018** 

Land Survey Office, Department of Geodetic Control

Jan Řezníček, Prague 2018



### Upgrade of Receivers 2018/19

### Leica GRX 1200+ GNSS

• case since 2004



- new motherboard since 2012
- Leica support finished 2017



#### **GPS+GLO+GAL+BEI** compatible,

- not all current frequencies (f.e. GLONASS L2C or Galileo E6 is missing)
- not compatible with Trimble software used in APOS/ASG-EUPOS/SKPOS

### Leica GR30

• 2018/2019 so far 3 EPN stations





### **Compatibility of receivers with GNSS**



#### monitoring of accuracy

VRS service



since 2010
upgrade 2018/19 (Galileo/BeiDou)



#### monitoring of operation



### New prices since 2017

| DGPS<br>Differential GPS         | • DGPS                                                                                                                                                                                                     | 20 Kč (0.78 €) / 1 hour                              |
|----------------------------------|------------------------------------------------------------------------------------------------------------------------------------------------------------------------------------------------------------|------------------------------------------------------|
| RT