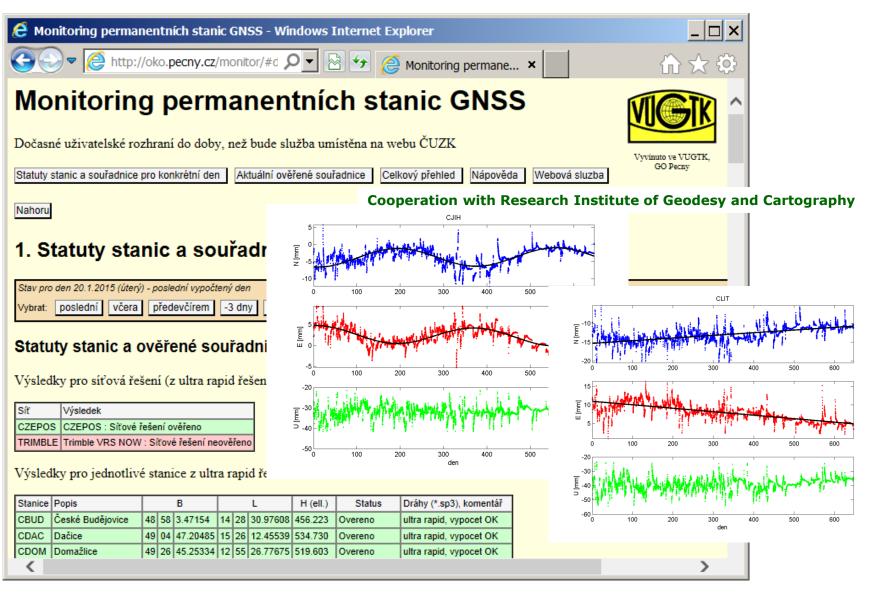

#### monitoring of accuracy

VRS service

since 2010
upgrade 2018/19 (Galileo/BeiDou)