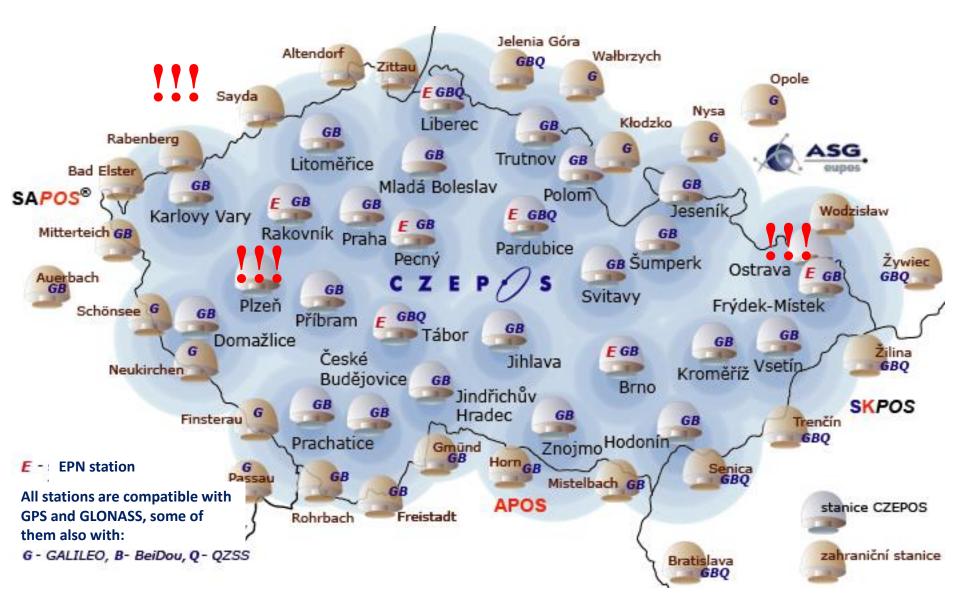

# LAND SURVEY OFFICE

## CZEPOS

**EUPOS 2018** 

Land Survey Office, Department of Geodetic Control

Jan Řezníček, Prague 2018



### Upgrade of Receivers 2018/19

### Leica GRX 1200+ GNSS

• case since 2004



- new motherboard since 2012
- Leica support finished 2017



#### **GPS+GLO+GAL+BEI** compatible,

- not all current frequencies (f.e. GLONASS L2C or Galileo E6 is missing)
- not compatible with Trimble software used in APOS/ASG-EUPOS/SKPOS

### Leica GR30

• 2018/2019 so far 3 EPN stations





### **Compatibility of receivers with GNSS**



#### monitoring of accuracy

VRS service



since 2010
upgrade 2018/19 (Galileo/BeiDou)



#### monitoring of operation



### New prices since 2017

| DGPS<br>Differential GPS         | • DGPS                                                                                                                                                                                                     | 20 Kč (0.78 €) / 1 hour                              |
|----------------------------------|------------------------------------------------------------------------------------------------------------------------------------------------------------------------------------------------------------|------------------------------------------------------|
| RTK<br>Real Time Kinematic       | • RTK<br>• RTK3-G