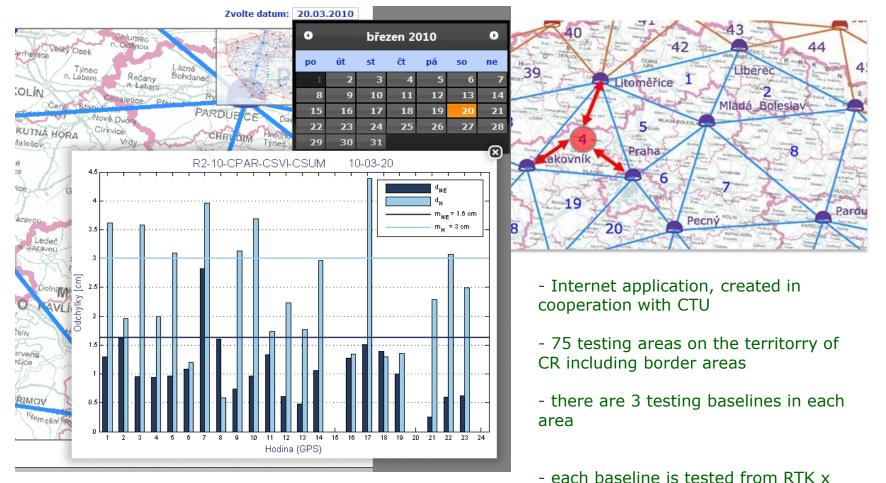

#### monitoring of accuracy

VRS service

since 2010
upgrade 2018/19 (Galileo/BeiDou)