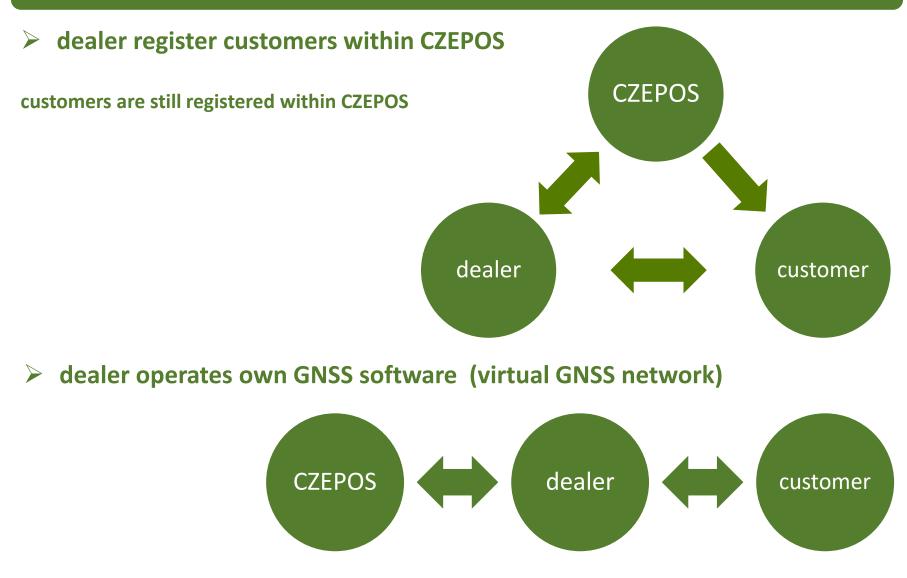

### **CZEPOS** – cooperation with dealers since 2018

dealer provides GNSS services to customers by his own GNSS software

only for customers from the Czech Republic ... GLOBAL NETWORKS