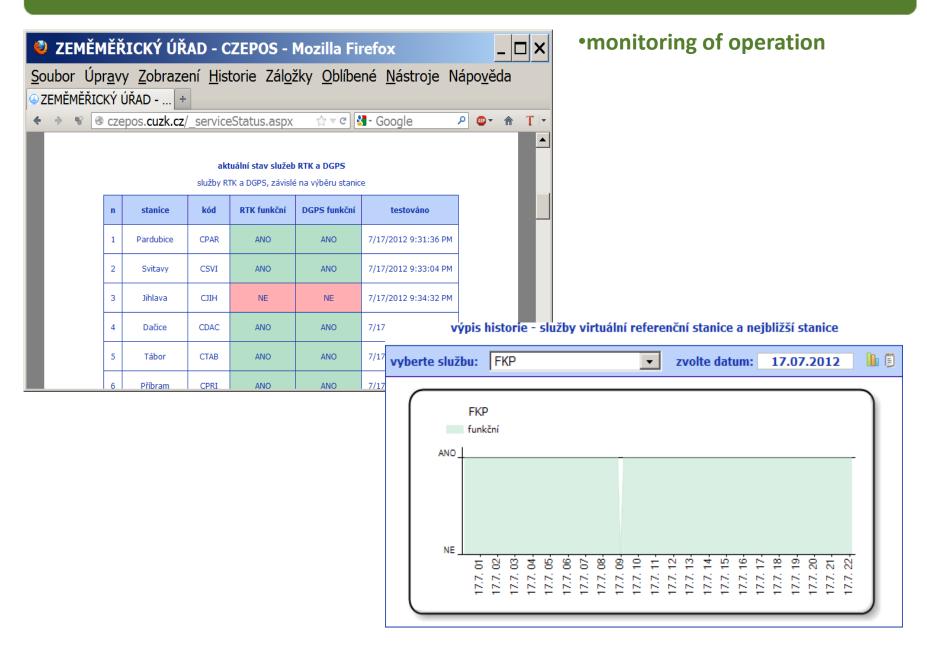

# LAND SURVEY OFFICE

## CZEPOS

**EUPOS 2018** 

Land Survey Office, Department of Geodetic Control

Jan Řezníček, Prague 2018



### Upgrade of Receivers 2018/19

### Leica GRX 1200+ GNSS

• case since 2004



- new motherboard since 2012
- Leica support finished 2017



#### **GPS+GLO+GAL+BEI** compatible,

- not all current frequencies (f.e. GLONASS L2C or Galileo E6 is missing)
- not compatible with Trimble software used in APOS/ASG-EUPOS/SKPOS

### Leica GR30

• 2018/2019 so far 3 EPN stations





### **Compatibility of receivers with GNSS**



#### monitoring of accuracy

VRS service



since 2010
upgrade 2018/19 (Galileo/BeiDou)



#### monitoring of operation



### New prices since 2017

| DGPS<br>Differential GPS         | • DGPS                                                                                                                                                                                                     | 20 Kč (0.78 €) / 1 hour                              |
|----------------------------------|------------------------------------------------------------------------------------------------------------------------------------------------------------------------------------------------------------|------------------------------------------------------|
| RTK<br>Real Time Kinematic       | • RTK<br>• RTK3-GG<br>• RTK3-NS-GG