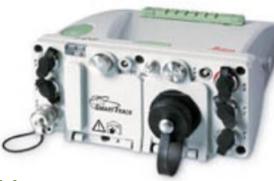

### Leica GRX 1200+ GNSS

• case since 2004

- new motherboard since 2012
- Leica support finished 2017

#### **GPS+GLO+GAL+BEI** compatible,

- not all current frequencies (f.e. GLONASS L2C or Galileo E6 is missing)
- not compatible with Trimble software used in APOS/ASG-EUPOS/SKPOS