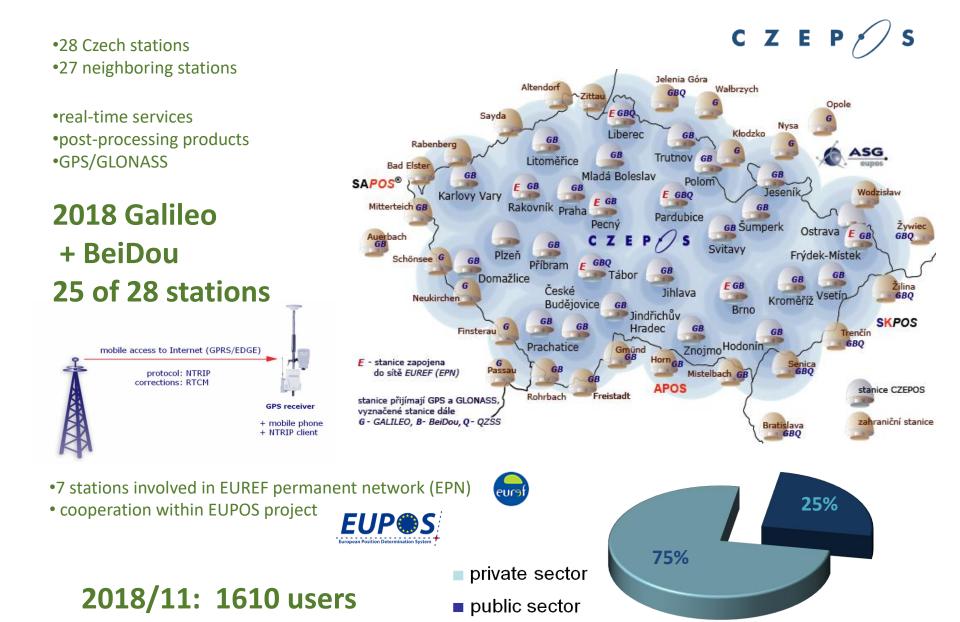

# LAND SURVEY OFFICE

## CZEPOS

**EUPOS 2018** 

Land Survey Office, Department of Geodetic Control

Jan Řezníček, Prague 2018



### Upgrade of Receivers 2018/19

### Leica GRX 1200+ GNSS

• case since 2004



- new motherboard since 2012
- Leica support finished 2017



#### **GPS+GLO+GAL+BEI** compatible,

- not all current frequencies (f.e. GLONASS L2C or Galileo E6 is missing)
- not compatible with Trimble software used in APOS/ASG-EUPOS/SKPOS

### Leica GR30

• 2018/2019 so far 3 EPN stations





### **Compatibility of receivers with GNSS**



#### monitoring of accuracy

VRS service



since 2010
upgrade 2018/19 (Galileo/BeiDou)



#### monitoring of operation



### New prices since 2017

| DGPS<br>Differential GPS         | • DGPS                                                                                                                                                                                                     | 20 Kč (0.78 €) / 1 hour                              |
|----------------------------------|------------------------------------------------------------------------------------------------------------------------------------------------------------------------------------------------------------|------------------------------------------------------|
| RTK<