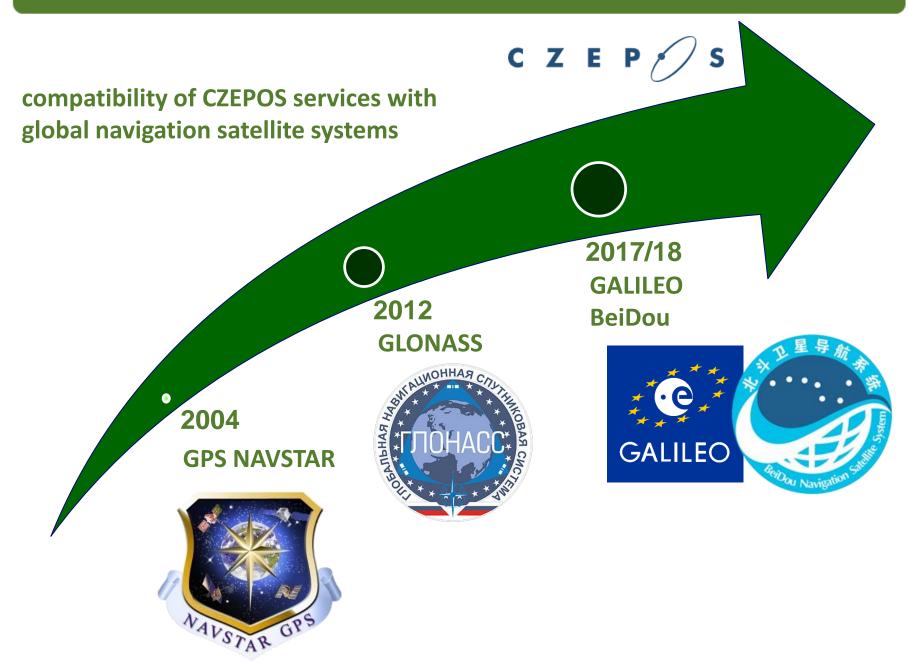

# LAND SURVEY OFFICE

## CZEPOS

**EUPOS 2018** 

Land Survey Office, Department of Geodetic Control

Jan Řezníček, Prague 2018



### Upgrade of Receivers 2018/19

### Leica GRX 1200+ GNSS

• case since 2004



- new motherboard since 2012
- Leica support finished 2017



#### **GPS+GLO+GAL+BEI** compatible,

- not all current frequencies (f.e. GLONASS L2C or Galileo E6 is missing)
- not compatible with Trimble software used in APOS/ASG-EUPOS/SKPOS

### Leica GR30

• 2018/2019 so far 3 EPN stations





### **Compatibility of receivers with GNSS**



#### monitoring of accuracy

VRS service



since 2010
upgrade 2018/19 (Galileo/BeiDou)



#### monitoring of operation



### New prices since 2017

| DGPS<br>Differential GPS         | • DGPS